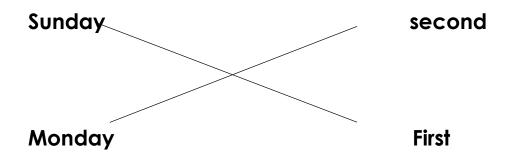

#### MINISTRY OF EDUCATION PRIMARY ENGAGEMENT PROGRAMME GRADE ONE WORKSHEET SUBJECT: MATHEMATICS LESSON: 4 WEEK 9 TOPIC: DAYS OF THE WEEK (ORDINALS)

Name\_\_\_\_\_ Date\_\_\_\_\_

**TIPS/ FACTS:** The days of week have a special order. Sunday is the first day of week and Saturday is the last day of the week.

# **PRACTICE EXAMPLE:**

Match the days of the week according to the positions.



### ON YOUR OWN:

Match the days of the week according to the order in which they come.

| Days of the week | Order  |
|------------------|--------|
| Monday           | Fourth |
| Tuesday          | Third  |
| Wednesday        | Fifth  |
| Thursday         | Sixth  |
| Friday           | Second |

## HOMEWORK:

# Complete the sentences.

1. The first school day of the week is

•

•

2. The last school day of the week is